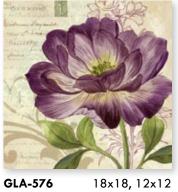

## GANGO EDITIONS









**PSVIT-442/441** 

18x18, 12x12

## Spring into Flowers

Gango Editions is pleased to introduce an abundance of beautiful new floral pieces from some of our favorite artists, including Pamela Gladding and Amy Melious. Do you see an image you like but need it in a different size? We can help! All of our images are available as giclee fine art prints on paper & canvas in any size you need - please call us for more information at 800-852-3662.

12x12

12x12







**GLA-598M** 



12x12 PSCRS-203



PSCRS-204



12x12 MEL-414



12x12





HRB-084M 12x12



HRB-085M



12x12 **MEL-422** 



MEL-423



12x12 MEL-400M



MEL-401M



18x18, 12x12





HRB-073 12x24



**GLA-605M** 

MEL-398M







12x12



MEL-399M

**GLA-603M** 

12x12

GLA-604M

12x12

503.223.9694 • TF: 800.852.3662 Fax: 503.223.0925 • www.gangoeditions.com

2187 NW Reed St • Portland, OR 97210