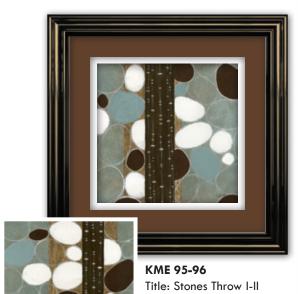

**GRY 16-17**Title: Rouge Poppies I-II
Size(s): 18x18

## Classic Images

Gango Editions produces art for the core of the art market. With trends emerging and evolving every day, you can enjoy the best of all worlds at Gango Editions. Hundreds of new designs are presented along side tried-and-true classics. While looking to the horizon, we always remember where we live today.







JCCTL 100-101 Title: Golden Orchids I-II Size(s): 13x39



KME 99-100 Title: Retro Spectrum I-II Size(s): 24x24, 12x12





GRY 12M-13M Title: Golden Palm I-II - mini Size(s): 8x20, 12x36-(CS (a))



Size(s): 20x20, 12x12







## Design Conscious

Gango Editions product designers work continuously with artists on fresh brand-new images. Watch for these new art prints as they emerge on our New Releases section of the website. You will find new solutions for your wall décor needs, projects, and retail in our new collections.

"New" is just the beginning of what you will find at Gango Editions.





**GLA 512-513**Title: Petit Jardin Tulips, Petit Jardin Narcissus Size(s): 18x24





**KME 97-98** Title: Built by Nature I-II Size(s): 22x28