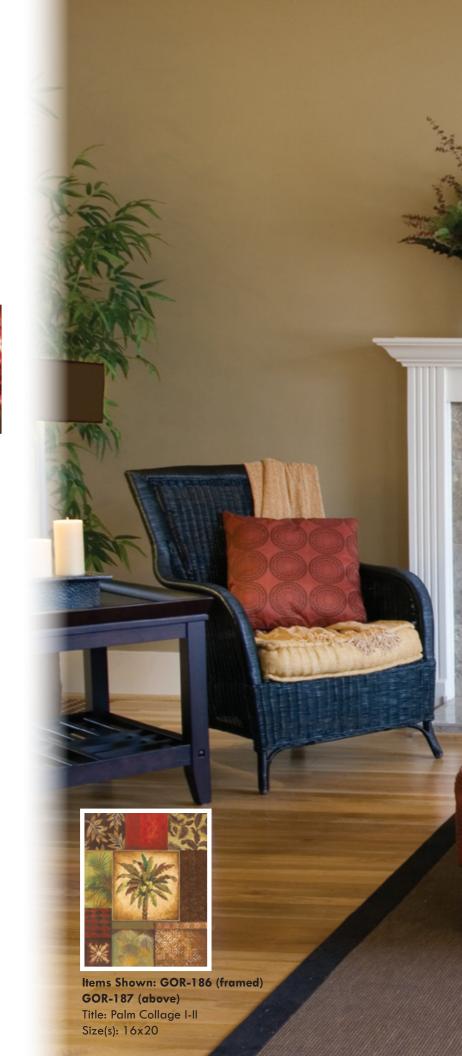

JCCTL 100-101 Title: Golden Orchids I-II Size(s): 13x39

KME 99-100 Title: Retro Spectrum I-II Size(s): 24x24, 12x12

GRY 12M-13M Title: Golden Palm I-II - mini Size(s): 8x20, 12x36-(CS (a))

Size(s): 20x20, 12x12