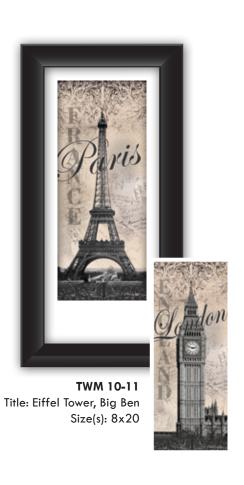

JCCTL 100-101 Title: Golden Orchids I-II Size(s): 13x39

KME 99-100 Title: Retro Spectrum I-II Size(s): 24x24, 12x12

GRY 12M-13M Title: Golden Palm I-II - mini Size(s): 8x20, 12x36-(CS (a))

Size(s): 20x20, 12x12