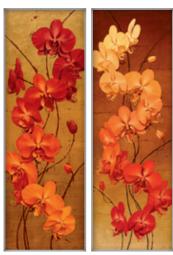

JCCTL 100-101 Title: Golden Orchids I-II Size(s): 13x39

KME 99-100 Title: Retro Spectrum I-II Size(s): 24x24, 12x12

GRY 12M-13M Title: Golden Palm I-II - mini Size(s): 8x20, 12x36-(CS (a))

Size(s): 20x20, 12x12