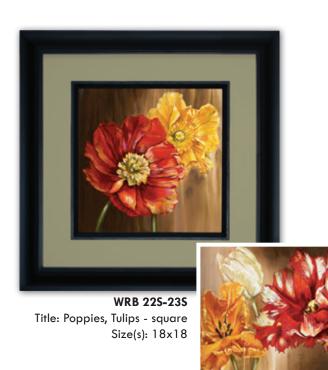

**GRY 16-17**Title: Rouge Poppies I-II
Size(s): 18x18

## Classic Images

Gango Editions produces art for the core of the art market. With trends emerging and evolving every day, you can enjoy the best of all worlds at Gango Editions. Hundreds of new designs are presented along side tried-and-true classics. While looking to the horizon, we always remember where we live today.







JCCTL 100-101 Title: Golden Orchids I-II Size(s): 13x39



KME 99-100 Title: Retro Spectrum I-II Size(s): 24x24, 12x12





GRY 12M-13M Title: Golden Palm I-II - mini Size(s): 8x20, 12x36-(CS (a))



Size(s): 20x20, 12x12







## Design Conscious

Gango Editions product designers work continuously with artists on fresh brand-new images. Watch for these new art prints as they emerge on our New Releases s