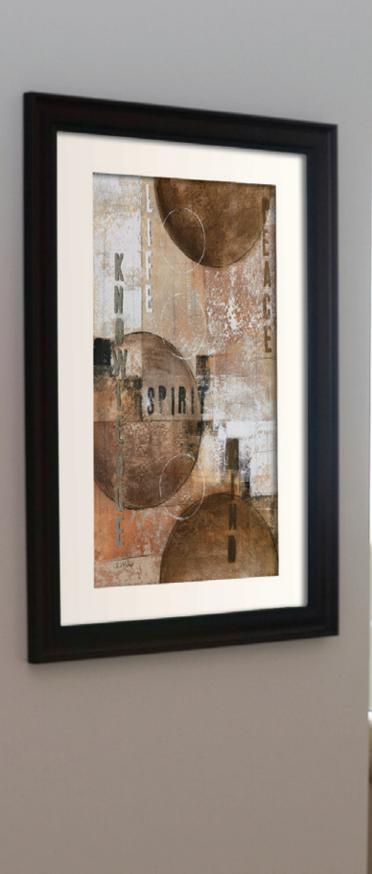

JCCTL 100-101 Title: Golden Orchids I-II Size(s): 13x39

KME 99-100 Title: Retro Spectrum I-II Size(s): 24x24, 12x12

GRY 12M-13M Title: Golden Palm I-II - mini Size(s): 8x20, 12x36-(CS (a))

Size(s): 20x20, 12x12