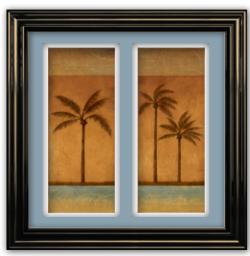

JCCTL 100-101 Title: Golden Orchids I-II Size(s): 13x39

KME 99-100 Title: Retro Spectrum I-II Size(s): 24x24, 12x12

GRY 12M-13M Title: Golden Palm I-II - mini Size(s): 8x20, 12x36-(CS (a))

Size(s): 20x20, 12x12