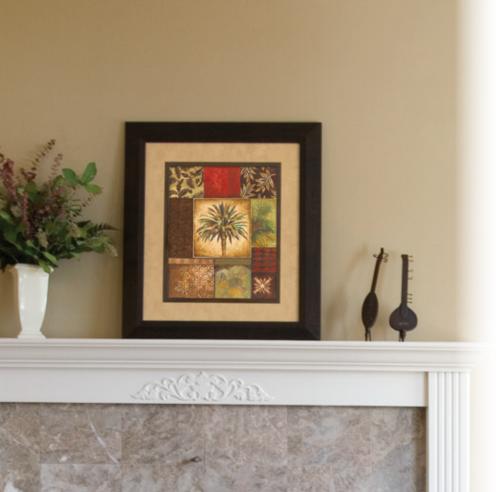

JCCTL 100-101 Title: Golden Orchids I-II Size(s): 13x39

KME 99-100 Title: Retro Spectrum I-II Size(s): 24x24, 12x12

GRY 12M-13M Title: Golden Palm I-II - mini Size(s): 8x20, 12x36-(CS (a))

Size(s): 20x20, 12x12