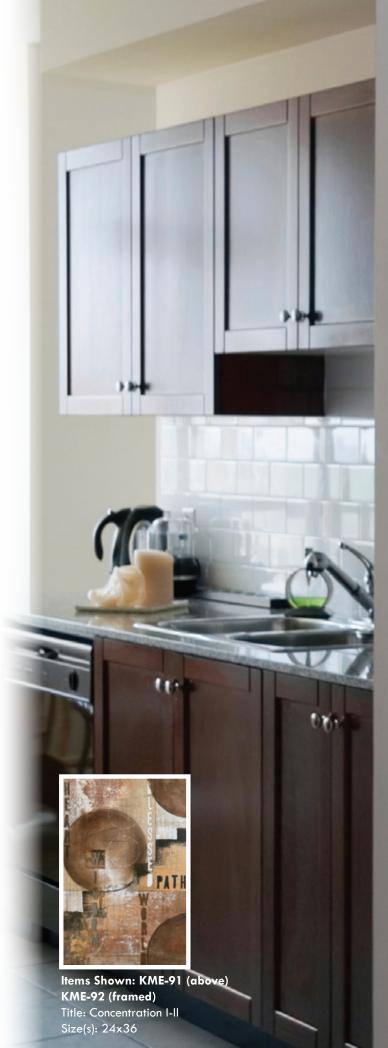

JCCTL 100-101 Title: Golden Orchids I-II Size(s): 13x39

KME 99-100 Title: Retro Spectrum I-II Size(s): 24x24, 12x12

GRY 12M-13M Title: Golden Palm I-II - mini Size(s): 8x20, 12x36-(CS (a))

Size(s): 20x20, 12x12