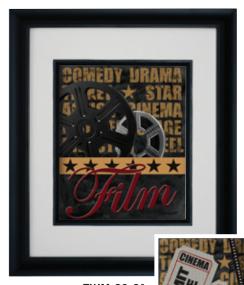

## **Evenings at Home**

Dress up the family room and entertainment center of the home with the perfect accents. From movie-themed images to nostalgic fashion, the best designed rooms are finished with stylish artwork and accessories. Put a personal touch on the heart of the home.

TWM 20-21 Title: Film, Movie Size(s): 11x14

**OSB 110-111**Title: Fashion Dress I-II
Size(s): 16x20