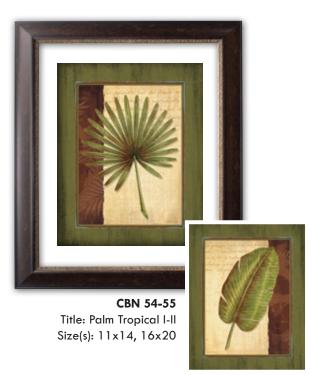

KME 101-102 Title: Earth Scramble I-II Size(s): 24x24, 12x12

MEL 365-366 Title: Sand Dunes I-II Size(s): 24x18

JLE 10-11 Title: 14 Friday I-II Size(s): 36x24

CBN 56-57 Title: Palm Tropical III-IV Size(s): 11x14, 16x20