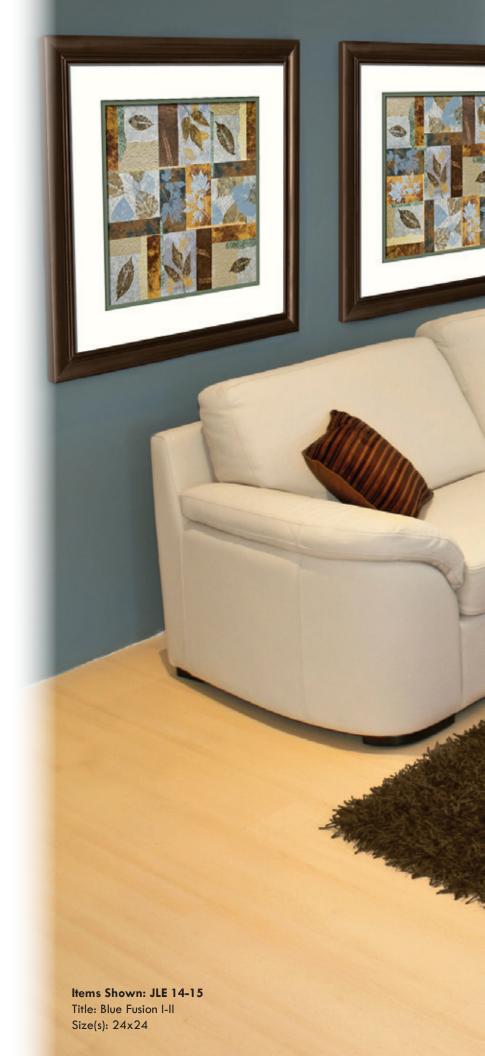

"New" is just the beginning of what you will find at Gango Editions.

BNT 176-177 Title: Flora Bumble Bee Floral Dragonfly Size(s): 12x16

**GLA 520M-521M** Title: Blue Passage I-II - mini Size(s): 12x12

TWM 24-27 Title: Serenity Shell, Restful Shell, Peace Shell, Tranquil Shell Size(s): 12x12