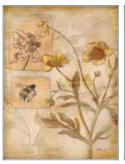

"New" is just the beginning of what you will find at Gango Editions.

BNT 176-177 Title: Flora Bumble Bee Floral Dragonfly Size(s): 12x16

**GLA 520M-521M** Title: Blue Passage I-II - mini Size(s): 12x12

TWM 24-27 Title: Serenity Shell, Restful Shell, Peace Shell, Tranquil Shell Size(s): 12x12